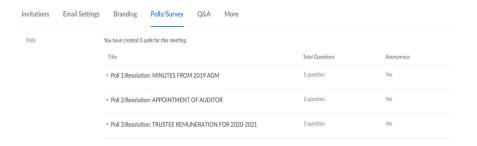

## **VOTING**

 Only those adult (18 years of age or older as at 12 September 2023) registered members on the Whanganui lwi database are able to vote.

Each of the resolutions to be considered at the AGM are in the polling section of the webinar.

How to vote.....

When voting, select either YES or NO to each of the resolutions.